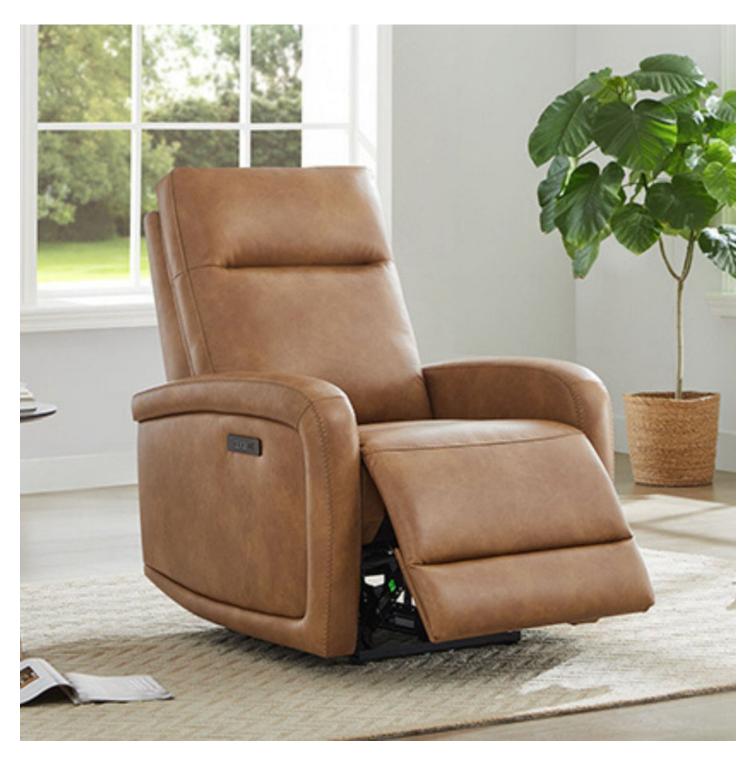

# **Understanding Power Swivel Glider Recliners**

At their core, power swivel glider recliners combine the best elements of traditional recliners with modern technology. These chairs feature an electric mechanism that allows users to recline at the touch of a button, providing effortless adjustment to their preferred position. Unlike standard recliners that require manual effort to adjust, power swivel glider recliners offer a seamless experience, particularly beneficial for those with limited mobility. Additionally, their swivel and gliding capabilities enhance the overall functionality, allowing users to easily turn and glide without having to get up. This unique design transforms the act of sitting into an experience of comfort and relaxation, setting them apart from conventional recliners.

# **Key Features of Power Swivel Glider Recliners**

The standout features of power swivel glider recliners truly elevate the user experience. Firstly, the adjustable reclining positions allow individuals to find their ideal angle for relaxation, whether they're watching TV, reading, or napping. The swivel feature enables 360-degree rotation, making it easy to interact with others in the room or grab something from a nearby table without straining. Furthermore, the gliding motion provides a soothing rocking effect that can help relieve stress and promote relaxation. Each of these features contributes to an unparalleled level of comfort, making power swivel glider recliners a versatile choice for various activities—from lounging to entertaining guests.