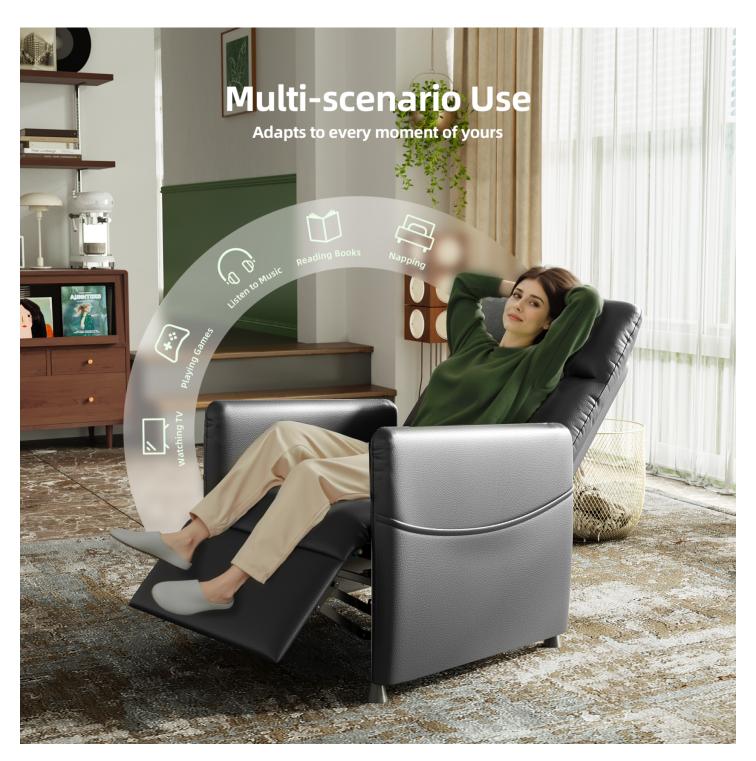

## **Benefits of Electric Recliners**

The advantages of electric recliners extend far beyond mere comfort. One of the primary benefits is the ease of use; with just a push of a button, you can adjust your position to suit your needs. This feature is particularly beneficial for individuals with mobility challenges or those recovering from surgery. Electric recliners provide excellent back support, which helps in reducing strain on the spine and improving overall posture. Furthermore, they can promote better circulation by allowing users to elevate their legs, which is especially important for those who spend long hours sitting. Additionally, electric recliners often come with features like built-in USB ports for charging devices, making them a practical addition to any modern living space. I remember when my friend Mark experienced lower back pain; he found great relief by using his electric recliner to elevate his legs and back, demonstrating how these recliners can cater to specific health needs while ensuring a luxurious experience.